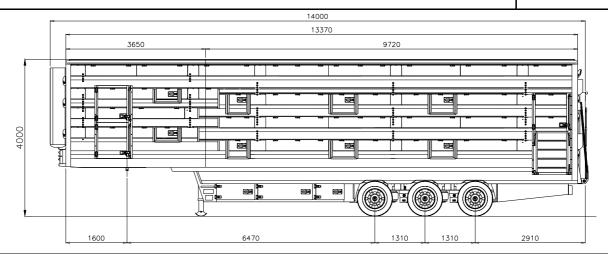

## SEMIRIMORCHIO SBA31U

| MODEL  | GROSS<br>WEIGHT<br>(Kg) | LENGTH<br>(m) | TARE +/- 3% (Kg) |           |           |           |           |  |
|--------|-------------------------|---------------|------------------|-----------|-----------|-----------|-----------|--|
|        |                         |               | 2+2 Decks        | 2+3 Decks | 3+3 Decks | 3+4 Decks | 4+4 Decks |  |
| SBA31U | 38000                   | 14.00         | 10300            | 10900     | 11200     | 11800     | 12100     |  |

## TECHNICHAL CHARACTERISTICS

- Ø Chassis: Self-supporting anti-corrosion Aluminium structure
- Ø Axles: fixed, single 10000 Kg capacity.
- Ø Brakes: drum Ø 300 x 200 mm.
- Ø Braking system: pneumatic in 2 sections according to CEE regulations with 2 channel EBS and RSS.
- **Ø** Parking Brakes: spring cylinders (maxi brakes) with pneumatic controls.
- **Ø** Suspensions: pneumatic type with electronic control.
- Ø Wheels: disc 17.5 x 6.75 and M spigot.
- Ø Tyres: 245/70R17.5 143/141J twin.
- Ø Fifth wheel: 2" according to regulations DIN demountable from below.
- Ø Landing legs: two speed with rocking feet.
- **Body:** van unit for livestock 2+2, 2+3, 3+3 or 3+4 loading decks with hydraulic control, raising lowering roof on lower part and on swan neck, side doors and back doors, wide tool boxes under body to store partition gates, internal and external working lights.
- **Electrohydraulic system:** autonomous completed with automatic safety device in accordance with Machines Directive and Work Safety Institute. (approval TUV n° 24 03 9761 002)
- **Description Loading ramp:** with hydraulic control, anti-slip, with incorporated side barriers and working as barn doors if necessary
- **Ø** Partition gates: in aluminium or zinc coated steel with over flap for larger animals.